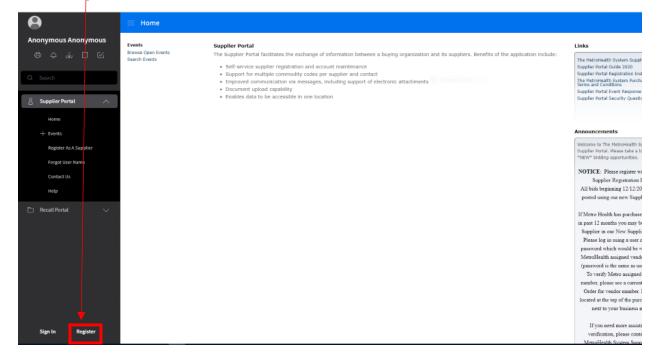

**Step 1**: Go to <u>www.metrohealth.org</u>. Scroll down and under the heading "For Vendors", select Supply Chain. Once on the Supply Chain page, select "Visit Supplier Portal" or "Supplier Registration".

Step 2: Select "Register" located on the bottom left portion of the screen.

**Step 3:** Review registration terms and conditions and click "Accept Terms and Conditions". Click "Next" to continue.

| $\equiv$ Supplier Registration          |                                                                                                                                                                                                                                                                                                                                                                                                                                                                                                                                                                                                                                                                                      |  |  |  |  |  |  |  |
|-----------------------------------------|--------------------------------------------------------------------------------------------------------------------------------------------------------------------------------------------------------------------------------------------------------------------------------------------------------------------------------------------------------------------------------------------------------------------------------------------------------------------------------------------------------------------------------------------------------------------------------------------------------------------------------------------------------------------------------------|--|--|--|--|--|--|--|
| Conditions                              | Terms And Conditions Previous Next                                                                                                                                                                                                                                                                                                                                                                                                                                                                                                                                                                                                                                                   |  |  |  |  |  |  |  |
| O Contact Information                   | In consideration of your use of our site, you agree to provide true, accurate, current and complete information about your organization as prompted by the registration requests and maintain and promptly update the                                                                                                                                                                                                                                                                                                                                                                                                                                                                |  |  |  |  |  |  |  |
| Company<br>Information                  | registration data to keep it true, accurate, current and complete. You will receive a password and a supplier identification number upon completion of the registration process. You are responsible for maintaining the<br>confidentiality of the password and account and are fully responsible for all activities that occur under your password or account. You agree to immediately notify MetroHealth of any unauthorized use of your password or<br>account, or of any other breach of security, and ensure that you exit from your account at the end of each session. You are entirely responsible for all content that you upload, post, email, transmit or otherwise make |  |  |  |  |  |  |  |
| O Diversity Codes                       | available through Metro Health's supplier portal.<br>Registration on our site does not guarantee you will be notified automatically of every bidding opportunity or guarantee you will be awarded any business with MetroHealth. You understand that any goods or services that                                                                                                                                                                                                                                                                                                                                                                                                      |  |  |  |  |  |  |  |
| O Questions                             | MetroHealth ultimately may purchase from your organization shall be subject to MetroHealth's Purchase Order Terms and Conditions, or other terms and conditions mutually negotiated between HetroHealth and your organization. MetroHealth's current Purchase Order Terms and Conditions, or other terms and conditions mutually negotiated between HetroHealth and your organization. MetroHealth's current Purchase Order Terms and Conditions are available online at https://www.metrohealth.org/upply-chain-management.                                                                                                                                                         |  |  |  |  |  |  |  |
| <ul> <li>Proxy Notifications</li> </ul> | Any information provided to the bidding portal is subject to the conditions set forth by the Ohio Revised Code, ORC § 307.85 et sea.                                                                                                                                                                                                                                                                                                                                                                                                                                                                                                                                                 |  |  |  |  |  |  |  |
| ⊖ Status                                | Accept Terms and Conditions                                                                                                                                                                                                                                                                                                                                                                                                                                                                                                                                                                                                                                                          |  |  |  |  |  |  |  |
|                                         |                                                                                                                                                                                                                                                                                                                                                                                                                                                                                                                                                                                                                                                                                      |  |  |  |  |  |  |  |