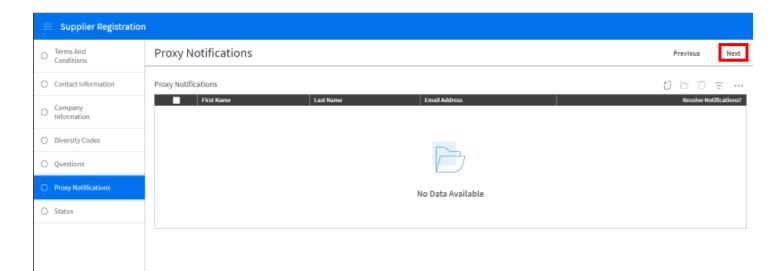

**Step 8**: A proxy can be added to your supplier profile. A proxy is an individual named to access the portal on your behalf. The proxy will receive email alerts for bidding events but would not have a log in and cannot formally respond to a bidding event. If this is not needed, click "Next" to continue. The contact designated for your company will receive all notifications and will be able to formally respond to bidding events.