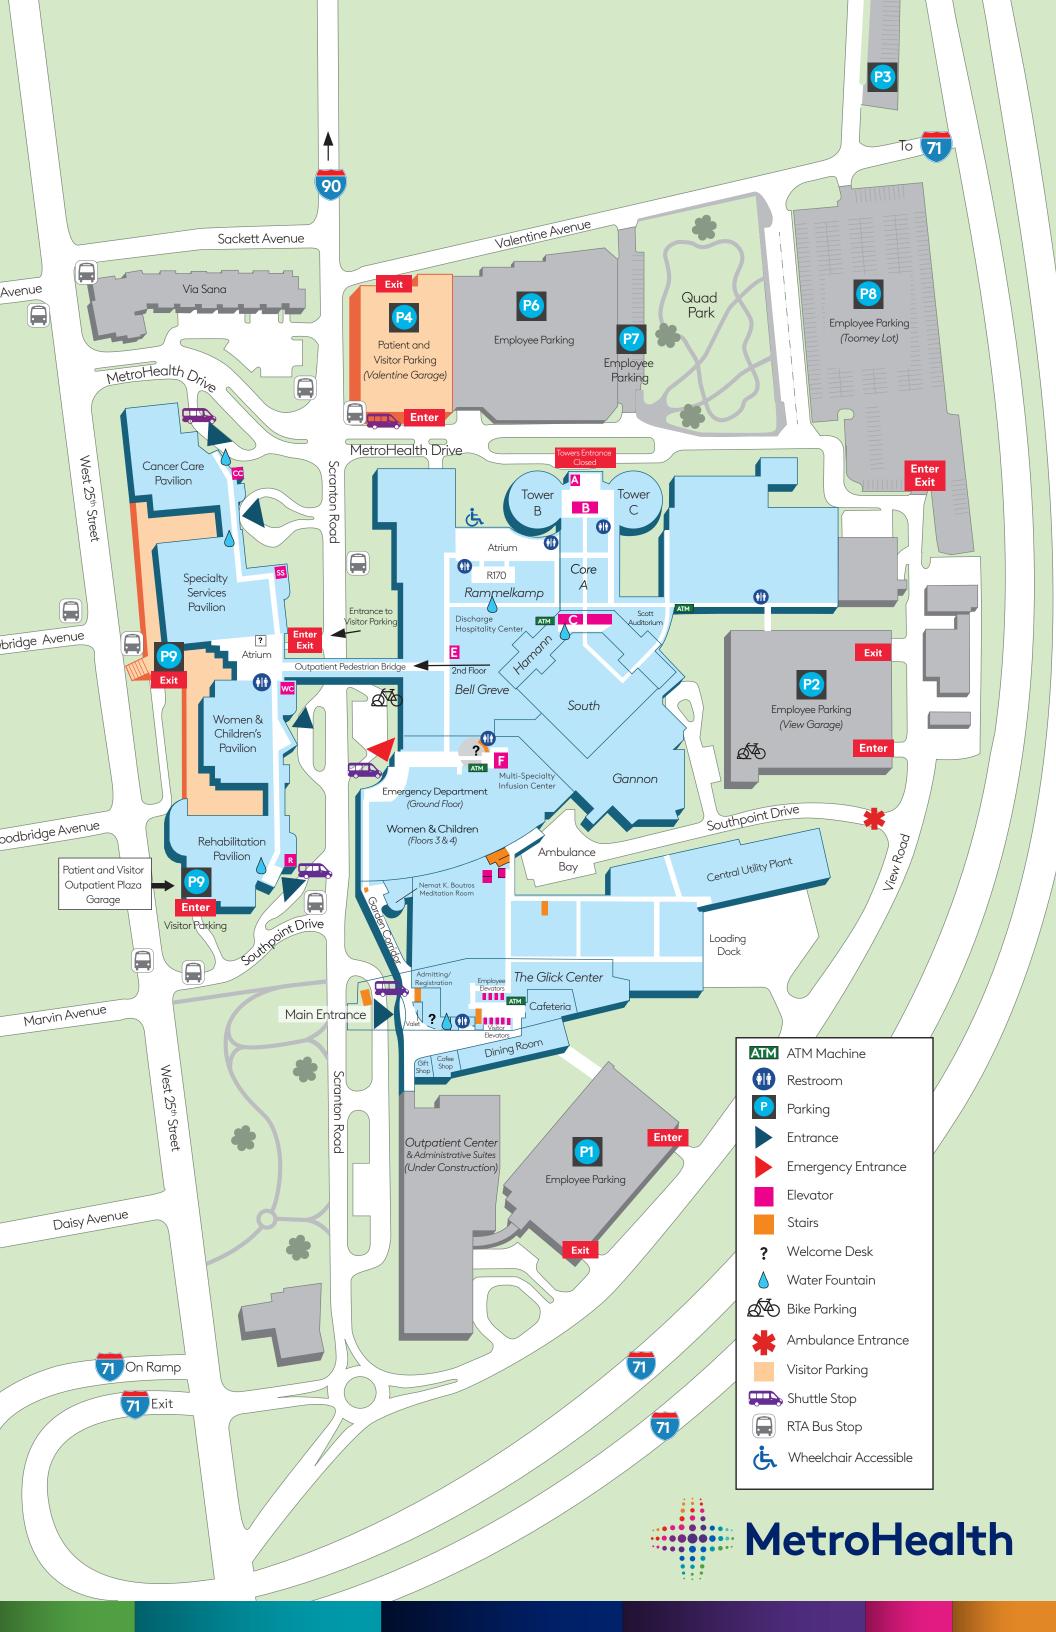

**BUILDINGS KEY:** Bellgreve = Bell; Core = Core; ED = Emergency Department; Glick = Glick; Hamann = Ham; OPP = Outpatient Plaza; Ram = Rammelkamp; TOW = Towers; Women & Children Hospital = W&C

## Visitor Parking Garages: P4 and P9

**Shuttle service is available. Pick-up/drop-off locations:** P4, P9 (Outpatient Plaza – Cancer Care & Rehabilitation Entrances), W. 25th Street RTA bus stop, the Glick Center Main Entrance, and the Emergency Department Main Entrance.

Shuttle operates 6 A.M. - 8:30 P.M. Monday – Friday and 9 A.M. - 5:30 P.M. Weekends & Holidays

Valet parking is not a free service and is the responsibility of the patient/visitor. Please see below for valet locations and hours.

The Glick Center Entrance Main Entrance (Monday-Friday, 5:30 a.m.-5:00 p.m.)

Emergency Department Main Entrance (Seven Days a Week: 7:00 a.m.-11:00 p.m.).