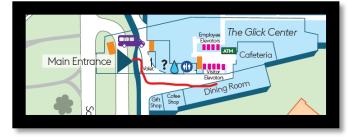

- 2. Walking out of the P4 (Valentine Parking Garage)
  - a. Please wait near the shuttle pick up signage.
  - b. MetroHealth shuttle will pick up momentarily. Shuttle services end at 8:15 p.m. on weekdays.
- 3. Aboard the shuttle
  - a. Please note the driver may have other stops on the way to The Glick Center.
- 4. Arriving at The Glick Center
  - a. All visitors will go through security.
  - b. All visitors will receive visitor badge.
- **5.** Look for event directional signage
  - a. The Glick Atrium (ATR-MMCAC-ACG-202) is located near the cafeteria.