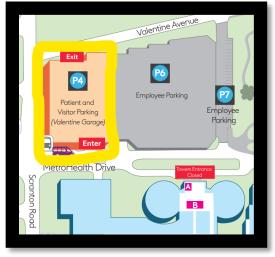

Meet the Doctors Behind the Robots: The Future is Now Visitor Parking Guide – 2500 MetroHealth Drive Cleveland, OH 44109 The Glick Center – The Glick Atrium (ATR-MMCAC-ACG-202)

1. Park in P4 (Valentine Parking Garage) Highlighted in yellow on the map below: