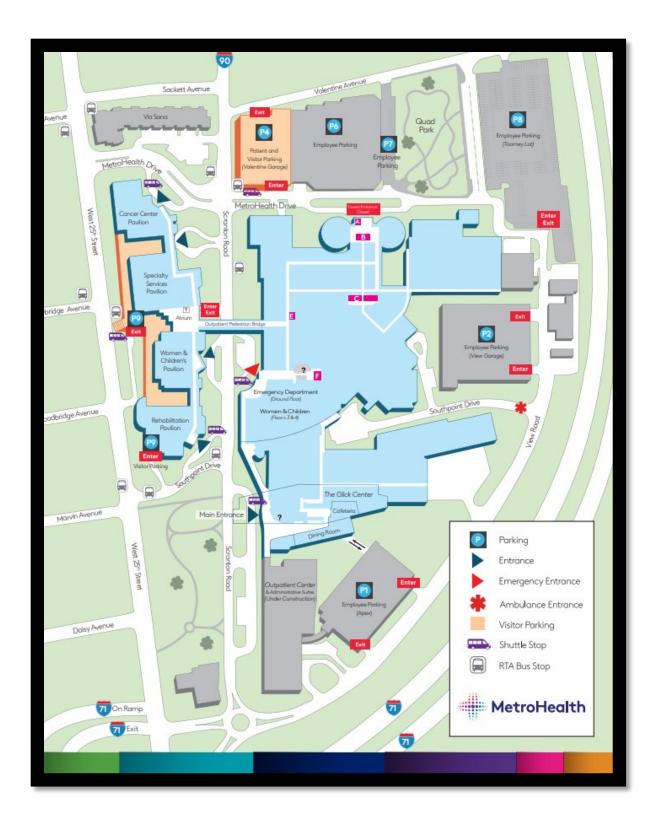

Meet the Doctors Behind the Robots: The Future is Now Visitor Parking Guide – 2500 MetroHealth Drive Cleveland, OH 44109 The Glick Center – The Glick Atrium (ATR-MMCAC-ACG-202)

1. Park in P4 (Valentine Parking Garage) Highlighted in yellow on the map below: