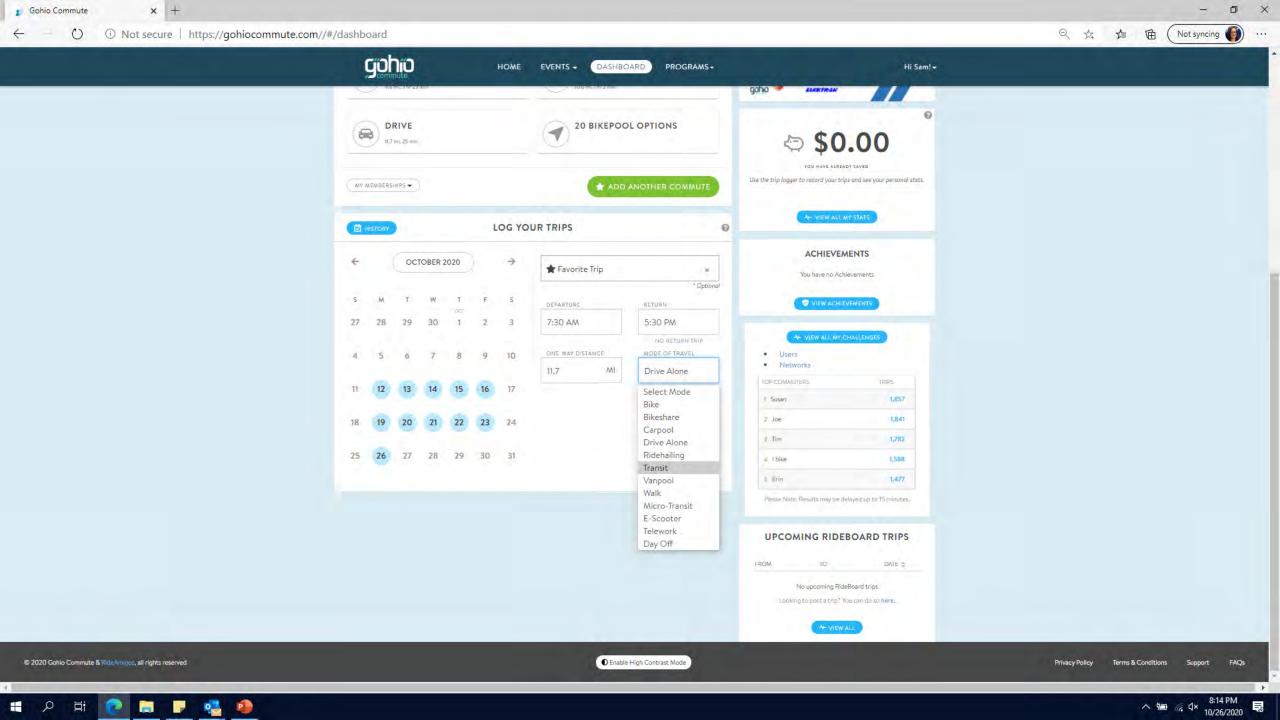

pools with other employees from organizations or businesses located nearby (EX: MetroParks Zoo)

You can select preferred commute mode – transit, carpool, etc. for your typical commute mode & enter typical days that you work and the times

EX: Transit rider who works Mon-Fri, from 7am -3:30pm

You are all set up! Log your commutes each day or....you can do it just twice a month, or....use the Commute Tracker to get reminders to log your commutes (see next few slides)