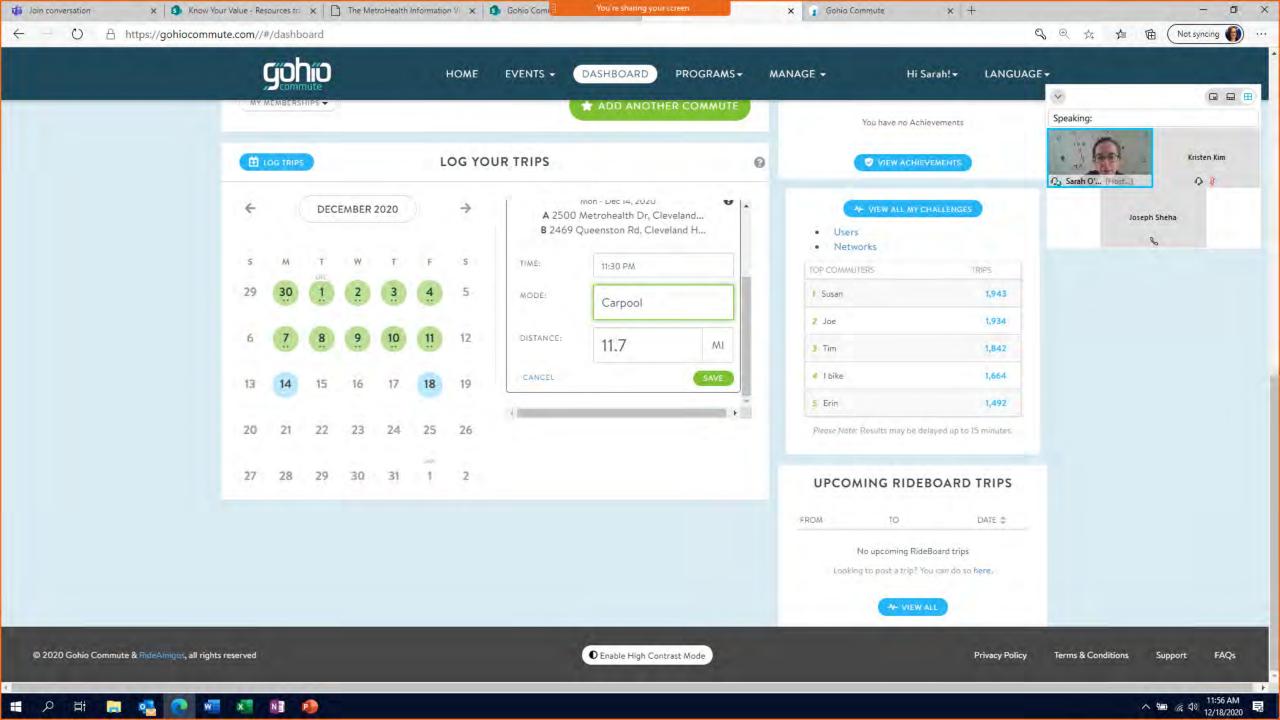

## 2021 MetroHealthy Program

- Earn 100 points for registering for Gohio Commute
- Earn up to 400 points / week for biking, walking, transit, carpool, telework commutes (100 per commute day)

Make a mistake?
Select "History"
button to edit
commutes that you
entered