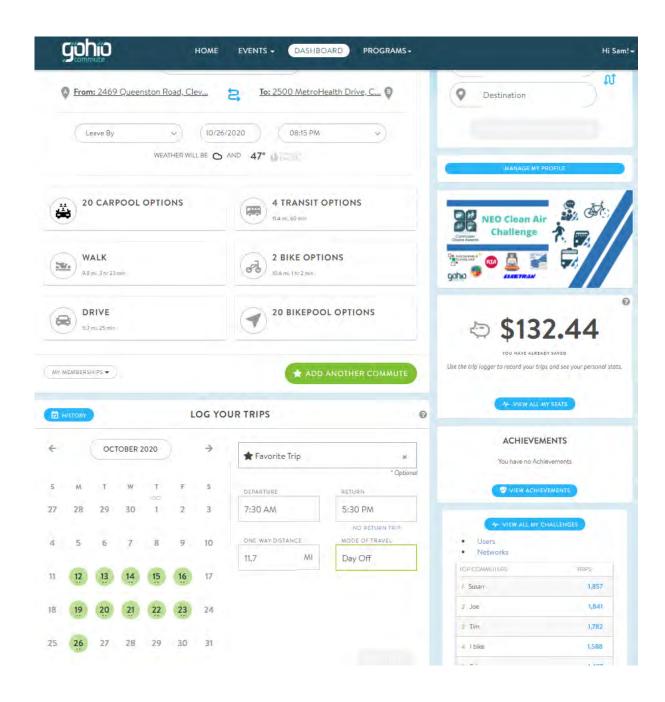

## Dashboard gets updated with savings

"View all my stats" shows total number of trips, total miles traveled & non-SOV distance traveled; also tells you calories burned, carbon emissions avoided