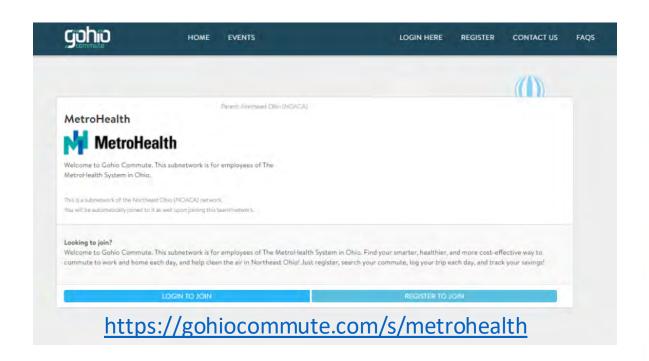

## **How to Sign up for Gohio Commute**

https://gohiocommute.com/s/metrohealth

Updated – May 2021

Enter your @metrohealth.org email address or a personal email address

Create your own password

Home address remains confidential – MH Administrator cannot even see it