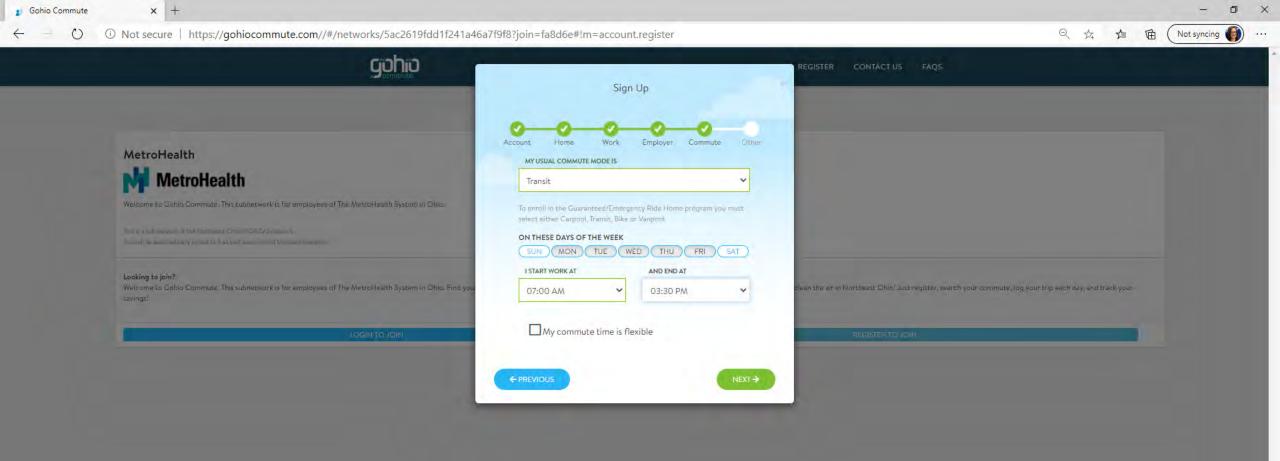

pools with other employees from organizations or businesses located nearby (EX: MetroParks Zoo)

You can select preferred commute mode – transit, carpool, etc. for your typical commute mode & enter typical days that you work and the times

EX: Transit rider who works Mon-Fri, from 7am -3:30pm

You are all set up! Log your commutes each day or....you can do it just twice a month, or....use the Commute Tracker to get reminders to log your commutes (see next few slides)