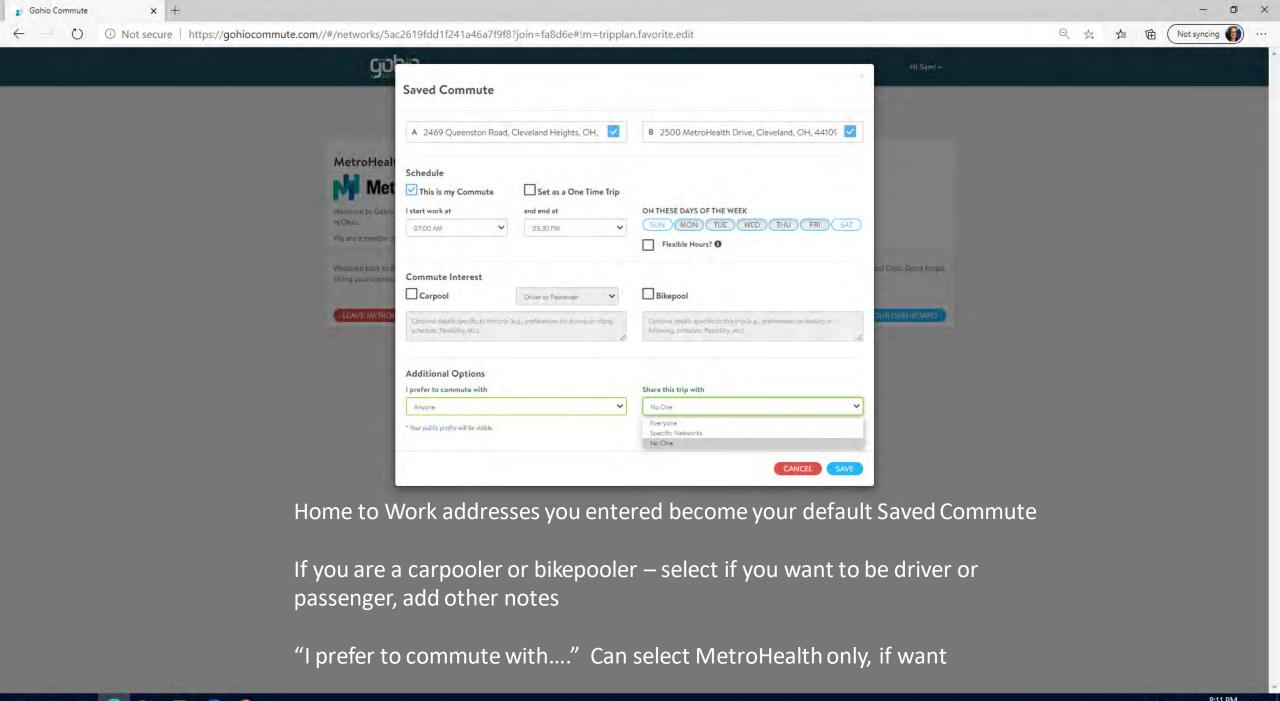

pools with other employees from organizations or businesses located nearby (EX: MetroParks Zoo)

You can select preferred commute mode – transit, carpool, etc. for your typical commute mode & enter typical days that you work and the times

EX: Transit rider who works Mon-Fri, from 7am -3:30pm

You are all set up! Log your commutes each day or....you can do it just twice a month, or....use the Commute Tracker to get reminders to log your commutes (see next few slides)