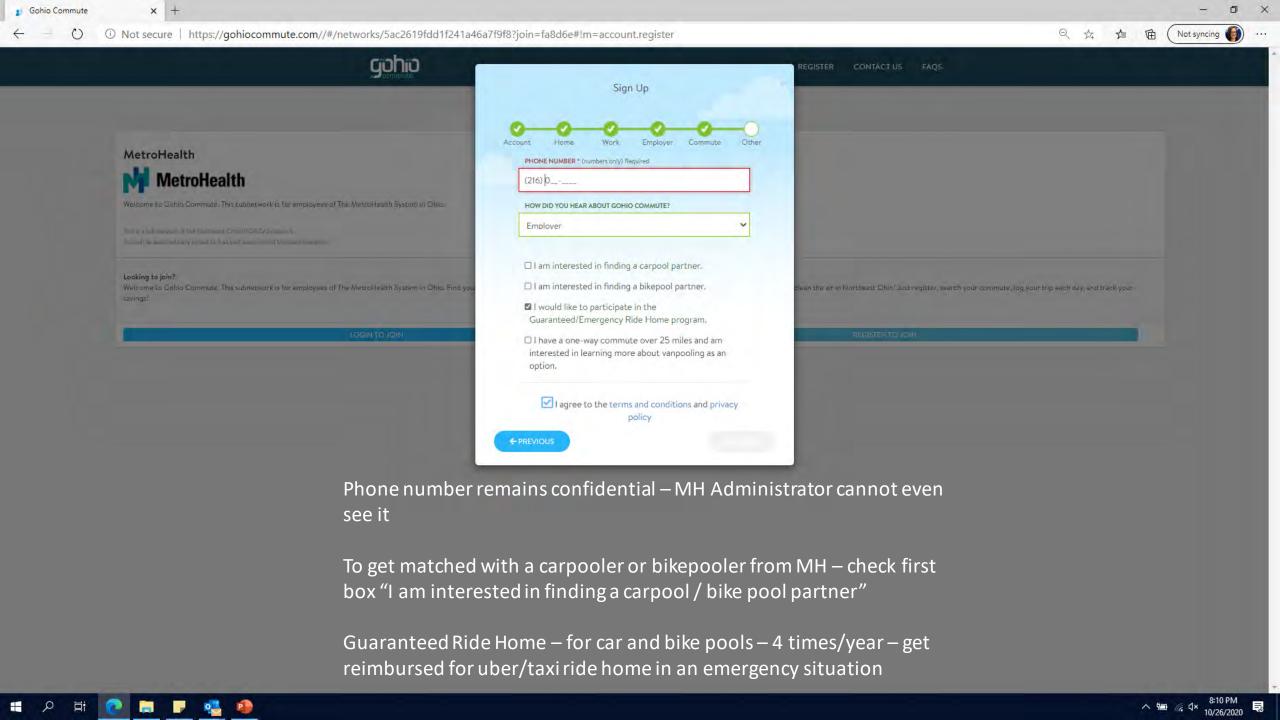

## **How to Sign up for Gohio Commute**

https://gohiocommute.com/s/metrohealth

Updated – May 2021

Enter your @metrohealth.org email address or a personal email address

Create your own password

Home address remains confidential – MH Administrator cannot even see it