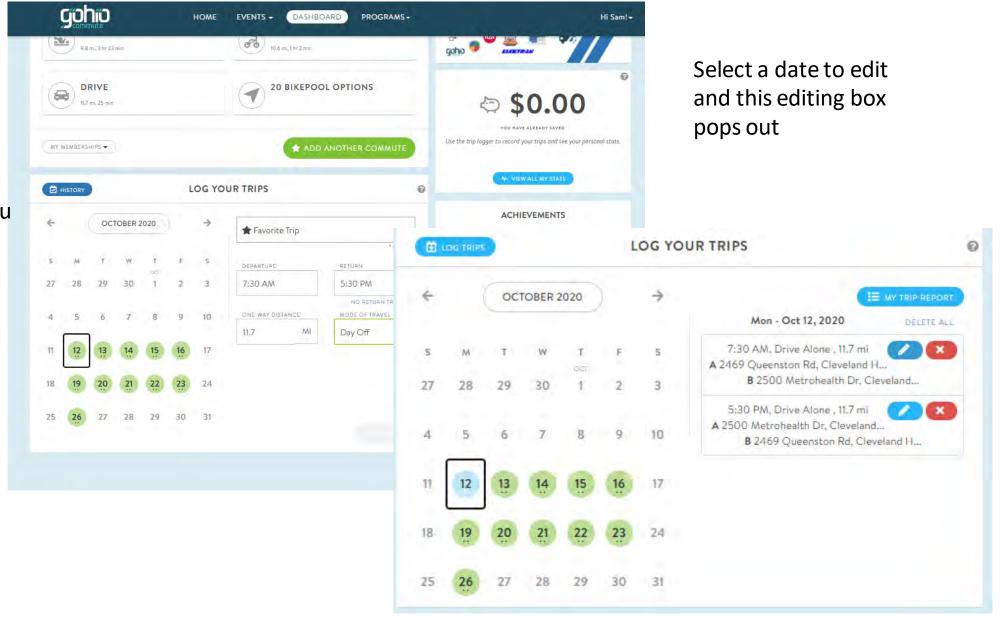

## 2021 MetroHealthy Program

- Earn 100 points for registering for Gohio Commute
- Earn up to 400 points / week for biking, walking, transit, carpool, telework commutes (100 per commute day)

Make a mistake?
Select "History"
button to edit
commutes that you
entered