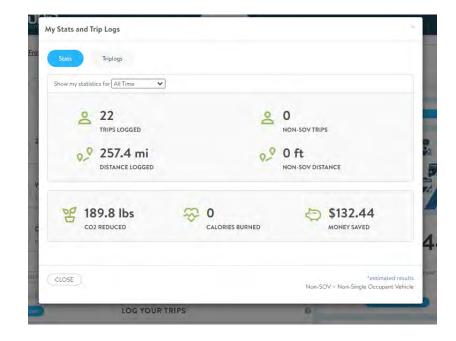

## Dashboard gets updated with savings

"View all my stats" shows total number of trips, total miles traveled & non-SOV distance traveled; also tells you calories burned, carbon emissions avoided