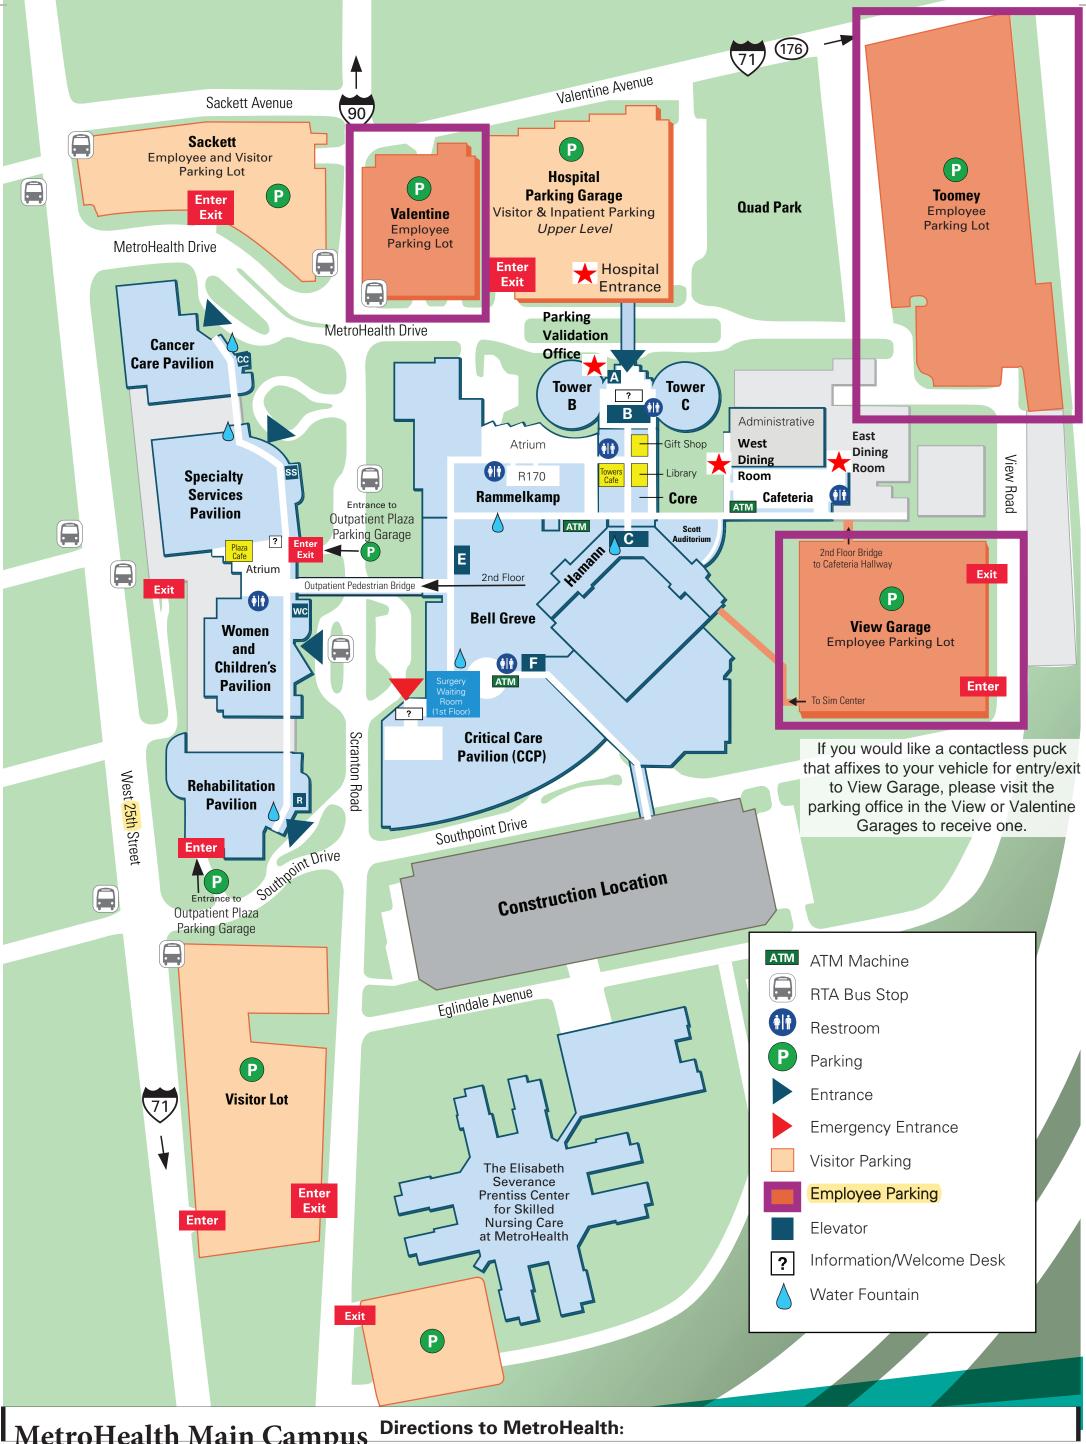

## MetroHealth Main Campus

**Employee Health Clinic** Tower B - 5th Floor 2500 MetroHealth Drive Cleveland, Ohio 44109-1998 (216) 778-5365

PARKING is in Hospital Parking Garage. After parking, enter in the Towers Lobby.

Take the B Elevators to the 5th Floor.

From Hopkins International Airport: Take I-71 North. Exit W. 25th Street. Turn left on W. 25th, proceed to MetroHealth Drive. Left on

From the West via I-90: Exit W. 25th Street. Turn right, proceed to MetroHealth Drive. Left on MetroHealth Drive.

From the South via I-77: Take I-490 to I-71 South. Exit W. 25th Street. Left on W. 25th Street to MetroHealth Drive. Right on MetroHealth Drive.

From I-71 North or South: Exit W. 25th Street. Left on W. 25th Street to MetroHealth Drive. Right on MetroHealth Drive.

From the South via Jennings Freeway (Route 176): Take I-480 West to Route 176 North.Exit at W. 14th Street and follow the signs to I-71 South. Follow above directions for I-71.

From the West via The Ohio Turnpike: Take Exit 151 to I-480 East to I-71 North and follow above directions for I-71.

From the East via The Ohio Turnpike: Take Exit 173 to I-480 West to I-77 North and follow above directions for I-77.