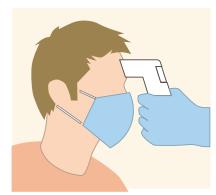

## What to Expect When you Arrive at any MetroHealth Location

We have implemented the following safety measures at all campuses and health centers, including:

- Will check for fever and respiratory symptoms
- Everyone must wear a mask