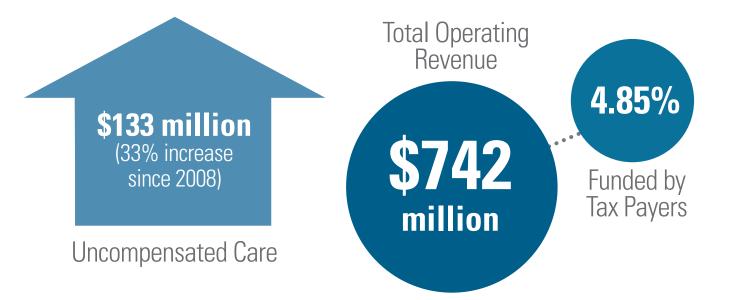

One in every seven Cuyahoga County residents received care at MetroHealth in 2012. With our main campus and 16 health centers throughout Cuyahoga County, we offer the convenience of accessing care close to home.

Because of MetroHealth, more than \$797 million annually is infused into our regional economy, according to a recent Cleveland State University economic study.

Because of MetroHealth, cutting-edge scientific research and medical education, supported in part by donors to The MetroHealth Foundation, continue to be at the forefront of health care here and around the world.