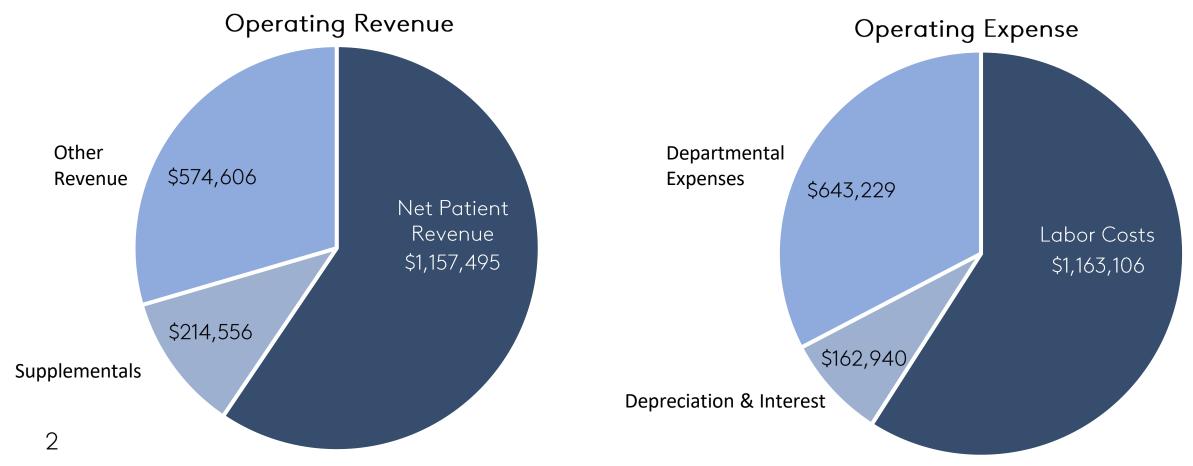

ernment of Cuyahoga County, Ohio ("County"); and

WHEREAS, the Board's Finance Committee has reviewed this recommendation and now recommends its approval.

NOW, THEREFORE, BE IT RESOLVED, the Board of Trustees of The MetroHealth System hereby approve a proposed budget for the 2024 fiscal year and authorize the submission of the same to the government of Cuyahoga County, Ohio.

The information to be submitted to the County is shown in Exhibit A.

BE IT FURTHER RESOLVED, the Chief Executive Officer and President, or her designee, are hereby authorized to take necessary actions consistent with this resolution.

AYES: Ms. Chappell, Mr. Corlett, Ms. Dee, Mr. Hurwitz, Mr. Moss,

Dr. Silvers, Dr. Walker, Ms. Whiting

NAYS: None

ABSENT: Mr. Hairston

ABSTAINED: None

# 2024 Operating Budget







## 2024 Capital Budget



\$ in Thousands

37,000

2,000

1,000



2024 Capital is funded from operating cash flow and/or cash reserves for the ongoing operations of MetroHealth. The allocation amounts among Routine/Required/Strategic, Contingency, and Minor categories presented above are estimates and may vary.

# RECOMMENDATION TO THE PRESIDENT AND CHIEF EXECUTIVE OFFICER OF THE METROHEALTH SYSTEM FOR APPROVAL OF A CLAIM SETTLEMENT

### **Recommendation**

The Senior Vice President, General Counsel recommends that The MetroHealth System approve the settlement of claim number 21-25-0521 in an amount not to exceed \$1,750,000 for The MetroHealth System, to be paid out of operations and to be submitted for reimbursement by Select Assurance Captive, LLC.

### **Background**

The Board has