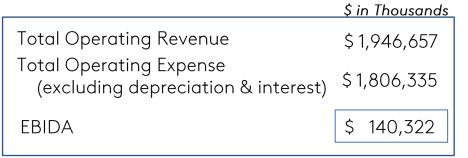

overnment of Cuyahoga County, Ohio ("County"); and

WHEREAS, the Board's Finance Committee has reviewed this recommendation and now recommends its approval.

NOW, THEREFORE, BE IT RESOLVED, the Board of Trustees of The MetroHealth System hereby approve a proposed budget for the 2024 fiscal year and authorize the submission of the same to the government of Cuyahoga County, Ohio.

The information to be submitted to the County is shown in Exhibit A.

BE IT FURTHER RESOLVED, the Chief Executive Officer and President, or her designee, are hereby authorized to take necessary actions consistent with this resolution.

AYES: Ms. Chappell, Mr. Corlett, Ms. Dee, Mr. Hurwitz, Mr. Moss,

Dr. Silvers, Dr. Walker, Ms. Whiting

NAYS: None

ABSENT: Mr. Hairston

ABSTAINED: None

# 2024 Operating Budget







## 2024 Capital Budget



\$ in Thousands

37,000

2,000

1,000



2024 Capital is funded from operating cash flow and/or cash reserves for the ongoing operations of MetroHealth. The allocation amounts among Routine/Required/Strategic, Contingency, and Minor categories presented above are estimates and may vary.

# RECOMMENDATION TO THE PRESIDENT AND CHIEF EXECUTIVE OFFICER OF THE METROHEALTH SYSTEM FOR APPROVAL OF A CLAIM SETTLEMENT

### **Recommendation**

The Senior Vice President, General Counsel recommends that The MetroHealth System approve the settlement of claim number 21-25-0521 in an amount not to exceed \$1,750,000 for The MetroHealth System, to be paid out of operations and to be submitted for reimbursement by Select Assurance Captive, LLC.

### **Background**

The Board ha