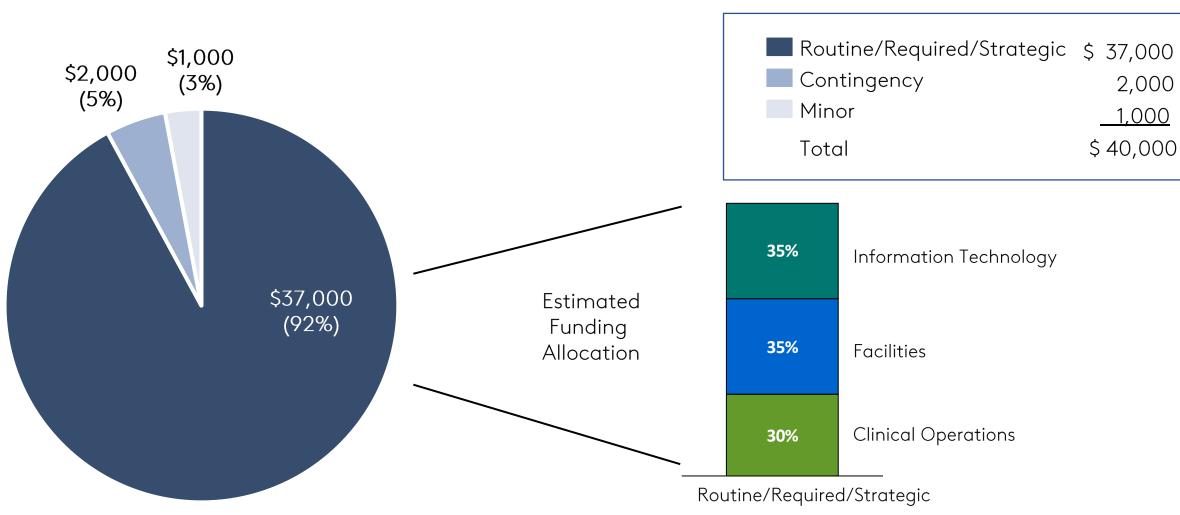

## 2024 Capital Budget

\$ in Thousands

37,000

2,000

1,000

2024 Capital is funded from operating cash flow and/or cash reserves for the ongoing operations of MetroHealth. The allocation amounts among Routine/Required/Strategic, Contingency, and Minor categories presented above are estimates and may vary.