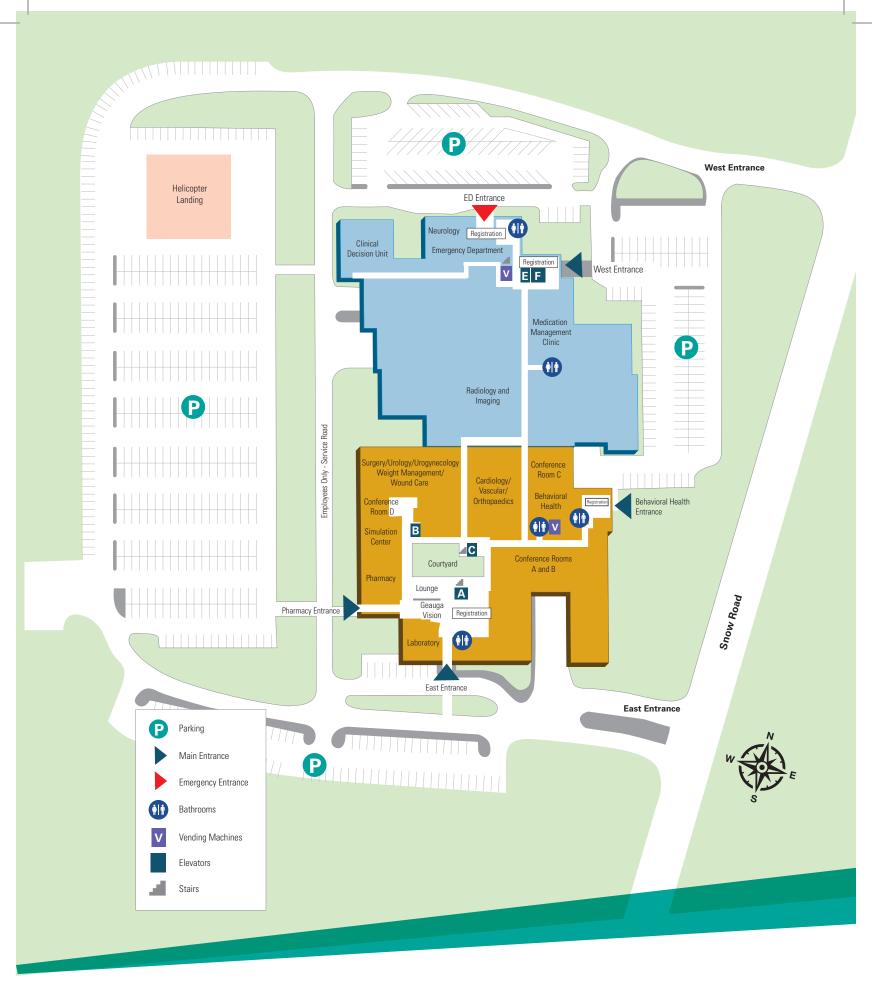

# **Parma Medical Center Map**

#### Department/Unit Name: Elevator **Closest Entrance** Floor Allergy - Suites E and F East С Audiology/Speech East East or Behavioral Health Behavioral Health Cardiology/Vascular East Conference Room A East Conference Room B Fast 1 Conference Room C East Conference Room D East Dermatology - Suites E and F 3 Α East Registration East 3 Endocrinology - Suites E and F East Α ENT С Fast East or Geauga Vision Pharmacy Group Room 2 East Group Room 5 East 2 В Infusion/Oncology East Internal Medicine - Suites A through B East Laboratory/Blood Draw East East or Medication Management - Suites G and H Α Pharmacy Nephrology - Suites E and F East OB/GYN - Suites K and L East 2 В Ophthalmology East Orthopaedics East Pediatrics - Suites I and J 4 Α East Pharmacy Fast Physical Medicine & Rehab/Pain Management/ East Pain & Healing - Suites C and D Physical Therapy/Rehabilitiation Services/ East or Occupational Therapy Pharmacy Podiatry East 3 Α Pulmonology - Suites G and H Fast Reproductive/Fertility - Suites K and L East 4 Α Rheumatology - Suites E and F East Α Surgery Clinic East East or Urology/Urogynecology Pharmacy Weight Management East Women, Infant and Children (WIC) - Suites I East 4 Α and J Wound Care East 1

## West - Elevators E and F

| Department/Unit Name:       | Closest Entrance                   | Floor | Elevator |
|-----------------------------|------------------------------------|-------|----------|
| Clinical Decision Unit      | Emergency<br>Department            | 1     |          |
| Emergency Department        | Emergency<br>Department            | 1     |          |
| Gasteroenterology/Endoscopy | West                               | 4     | E or F   |
| Inpatient Unit              | West                               | 3     | E or F   |
| Neurology                   | West or<br>Emergency<br>Department | 1     |          |
| Pre-Surgical Evaluation     | West                               | 2     | E or F   |
| Radiology and Imaging       | West                               | 1     |          |
| Surgery Center              | West                               | 2     | E or F   |
| West Registration           | West                               | 1     |          |

### **Elevators and Floor Access:**

Elevator A: Floors 1-4 Elevator B: Floors: 1-2 Elevator C: Floors 1-2 Elevator D: Employees Only

Elevator E: Floors 1-4 Elevator F: Floors 1-4 Elevator G: Employees Only

#### \*Please Note:

Not all of the elevators have access to every floor. Please use the listed elevator(s) to access the desired clinic.

The facility is divided in to two parts - East and West.
There is visitor parking available on all sides of the building.

Accessible parking is available near all building entrances.

There are five main entrances to access the building. They are as follows: Behavioral Health, East, Emergency Department, Pharmacy and West (Outpatient Surgery and Services).